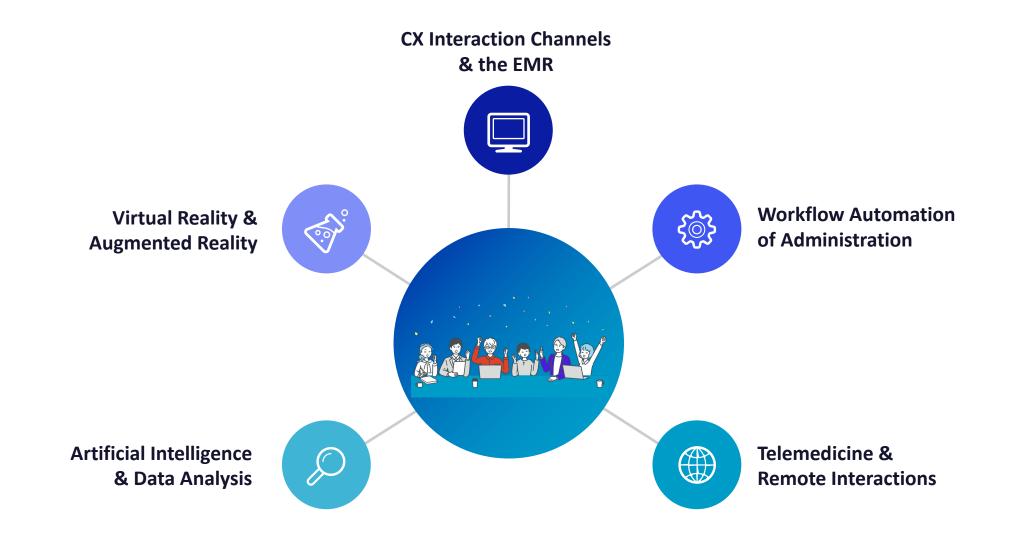

## **Problem: Clinician Workflows and Staff are Changing Faster than Ever**

Workflow Automation

Telemedicine

CX Interaction Channels

Net Promoter Score

### Remote Interactions

**CX** Strategies

Are We Ready to Snap our Fingers & Succeed?

Simple, Right?

Call Queues

Patient Engagement

DX Technology

Patient KPI's

**Rich Technology Skills** 

Data Analysis

**Artificial Intelligence** 

Future Hospital Show