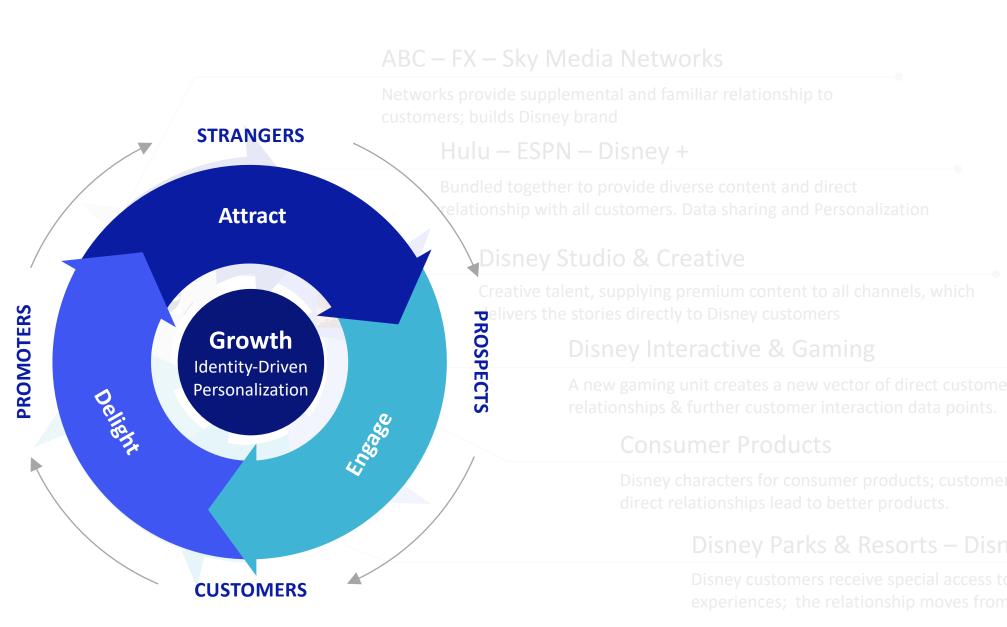

## The 2022 - Simplified Disney Flywheel

WALT DISNEY hulu MARVEL STUDIOS Disnep INTER ACTIVE DISNE Consumer Products

Crowd Favorite

#### ABC – FX – Sky Media Networks

Networks provide supplemental and familiar relationship to customers; builds Disney brand

#### Hulu – ESPN – Disney +

Bundled together to provide diverse content and direct relationship with all customers. Data Sharing and Personalization

#### **Disney Studio & Creative**

Creative talent, supplying premium content to all channels, which delivers the stories directly to Disney customers

#### **Disney Interactive & Gaming**

A new gaming unit creates a new vector of direct customer relationships & further customer interaction data points.

#### **Consumer Products**

Disney characters for consumer products; customer data from direct relationships lead to better products.

#### Disney Parks & Resorts – Disney Cruise Line

Disney customers receive special access to parks and cruise experiences: the relationship moves from digital to the physical world