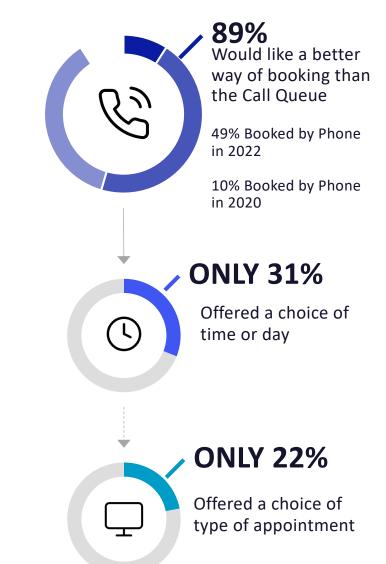

## 84% of the patients

That knew they needed a general practice appointment in the last 12 months.

**55%** 

Avoided making an appointment at all

26%

Avoided because they found it too difficult

Sources: GP Patient Survey, an independent survey run by Ipsos on behalf of NHS England. The survey is sent out to over two million people across the UK. & The interim NHS People Plan